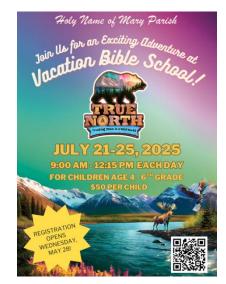

**HNM Parish Vacation Bible School** 

# VACATION BIBLE SCHOOL 2025 – registration opens May 28!

#### Vacation Bible School 2025: True North – Trusting Jesus in a Wild World

July 21 - 25 from 9 am – 12:15 pm at Holy Name of Mary Church For children Age 4 – Gr. 6 \$50 per child

Get ready to spend a week at *True North* VBS where kids explore how easy it is to lose sight of what is true in our wild world today and learn that Jesus is our true north! Kids will enjoy a week full of faith discoveries, memorable music, and epic adventures that help them grow in their faith. Holy Name of Mary *True North* VBS is a weeklong summer day camp for students Age 4 (by first day of program) - Grade 6 and includes Bible time, crafts, games, music, and snacks. Registration opens May 28, 2025! Spaces are limited – register early.

Adult and youth volunteers are needed! Youth volunteers must be entering 7<sup>th</sup> grade or older to help. All volunteers must submit an application on our VBS web page (available starting May 28<sup>th</sup>) and must apply by Friday, June 20 at 5:00 pm. Youth volunteer spots are limited so apply early to be considered and thank you!

TO REGISTER OR VOLUNTEER – visit our VBS web page at: <u>www.hnmparish.org/vbs</u> QUESTIONS? Contact <u>HNMTrueNorthVBS@gmail.com</u> Melanie Bailey at 909-599-1243 (ext. 232) or Erika Montenegro at 909-599-1243 (ext. 280)