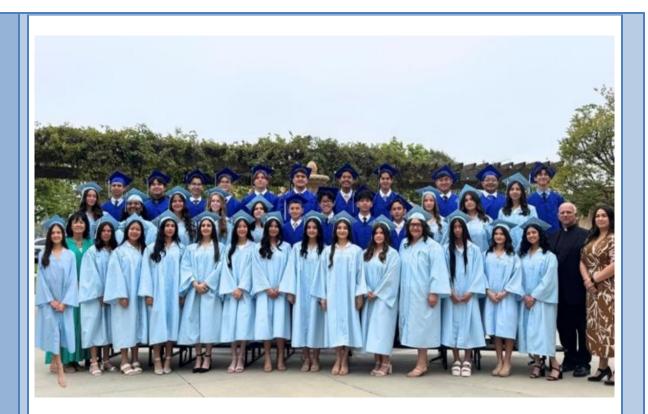

## "Quo Vadis–Where am I going? With the soul and spirit of Holy Name of Mary School rooted in my heart, I know I will always find my way." ~Martin Macasa, 8<sup>th</sup> Grade HNM Student

At Holy Name of Mary, 8th graders conclude their middle school journey with a significant milestone: presenting a comprehensive portfolio to the administrative team. This presentation showcases how they have successfully met our School-Wide Learning Expectations (SLEs), featuring nearly 60 meticulously curated entries of evidence, complete with images and collected work. Understandably, many students approach this task with nervous anticipation, unsure of how their final product will come together.

As an educator, few moments are more rewarding than witnessing the culmination of each student's journey at HNM during these interviews. It's a bittersweet experience—celebrating their growth and accomplishments while acknowledging that their time with us is drawing to a close. Yet, our hearts are filled with pride knowing they are prepared to face the challenges and opportunities that await them. We remind them that, no matter where life takes them, Holy Name of Mary will always be their home—a steadfast source of support, a celebration of faith through struggles, and a place where they will always belong.

Here is a heartfelt reflection from one of our graduating 8th grade students on their SLE project

"I want to express my deepest gratitude to everyone at Holy Name of Mary for all they have done for me. Over the past 10 years, this school has been instrumental in shaping who I am today. Here, I've grown as a person of faith, strengthening my connection to my beliefs and to the Holy Name of Mary community. I've also become an academically prepared student, equipped with the knowledge and skills I've developed during my time here, ready to embrace the next chapter of my journey.